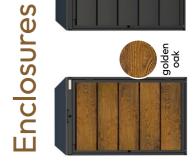

# **Aesthetics**

The modern yet versatile design of our bin enclosures and waste box covers fits seamlessly into any space. Choose from our selection of designer boxes and stylish enclosures to make your outdoor area and garden both functional and elegant.

# Reliability

A sturdy load-bearing frame made of thick, galvanized, and powder-coated sheet metal ensures that our durable bin enclosures will last for many years while maintaining their strength and appearance. Our steel waste bins and metal containers combine quality with style.

# for 120 L bins Enclosures

Available in colors

Available in colors

RAL 7035

RAL 9006

RAL 8017

RAL 9005

RAL 7016