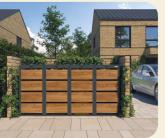

# **Aesthetics**

The modern yet versatile design of our bin enclosures and waste box covers fits seamlessly into any space. Choose from our selection of designer boxes and stylish enclosures to make your outdoor area and garden both functional and elegant.

# Reliability

A sturdy load-bearing frame made of thick, galvanized, and powder-coated sheet metal ensures that our durable bin enclosures will last for many years while maintaining their strength and appearance. Our steel waste bins and metal containers combine quality with style.

Our luxurious bin enclosures combine aesthetics with functionality, creating a harmonious space around your home.
With our modern waste bin boxes and enclosures, your surroundings will remain tidy and elegant, pleasing the eye every day.