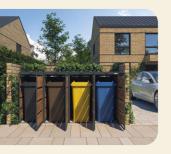

# for 120 L bins Enclosures

Available in colors

Available in colors

RAL 7035

RAL 9006

RAL 8017

RAL 9005

RAL 7016

Available in sizes