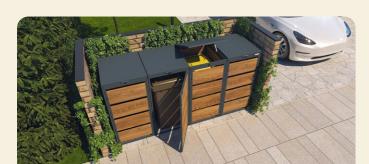

# Reliability

A sturdy load-bearing frame made of thick, galvanized, and powder-coated sheet metal ensures that our durable bin enclosures will last for many years while maintaining their strength and appearance. Our steel waste bins and metal containers combine quality with style.

Choosing a Style

Decide on the style of your bin enclosure whether it's a modern design, a designer box, or a more classic solution like metal enclosures.

Customization to Your Needs

Determine the size and type of bin enclosures based on the number and types of waste containers, as well as whether you need solutions such as metal bins or steel dumpsters.