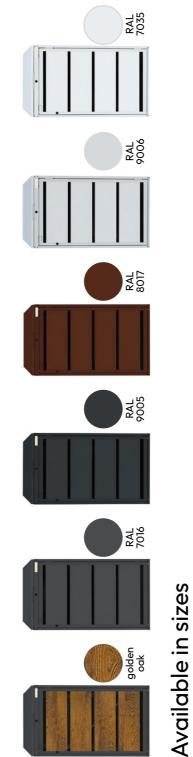

# for 120 L bins Enclosures

Available in colors

Available in colors

RAL 7035

RAL 9006

RAL 8017

RAL 9005

RAL 7016

Available in sizes